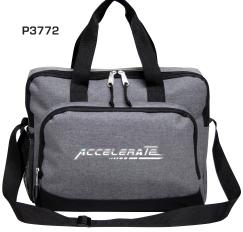

# **P3772 ELEMENT BRIEFCASE**

This no-fills briefcase comes with all the essentials for daily commuters. Inside the front zipper compartment there is a full stationery organizer that includes a padded pocket for tablets, dual pen loops, two open pockets, and multiple card pockets. Finished with a adjustable shoulder strap and a mesh pocket on the side. Made of heathered poly canvas.

COLOR: Grey

**AS LOW AS \$ 13.43 (R)** 