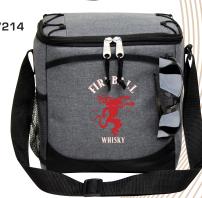

# P7214 ELEMENT 12-PACK COOLER

This stylish cooler bag is great for any event! It is small enough to be used as a personal cooler, yet has enough room to carry all your refreshments for a day at the park. The cooler fits more than 12 cans and is tall enough for larger cans. Foam padded and heat sealed PEVA lining to prevent leaking. Other features include a front open pocket and side mesh pockets, finished with an adjustable shoulder strap. Made of heathered poly

canvas.COLOR: Grey

AS LOW AS \$11.45 (R)

\* All prices include one color imprint. \* Set-Up: \$43.75(V) per color for imprint.