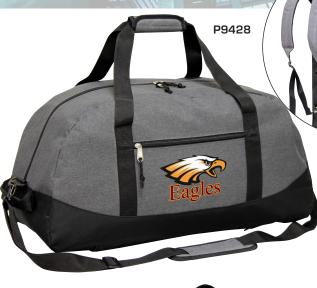

# **P9428 ELEMENT DUFFEL BACKPACK**

This extra large duffel is perfect for a getaway. The roomy main compartment accommodates all your clothes, shoes, stationery, and more! The duffel features a unique backpack carry system. On the bottom there is a zip compartment to easily reveal padded straps allowing the bag to convert into a backpack in seconds. Dual handles and a detachable shoulder strap finish this great piece. Made of heathered poly canvas.

COLOR: Grey

AS LOW AS \$26.33 (R)