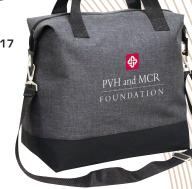

# P1617 COAST SLING TOTE

Made of 600D heathered polycanvas this stylish sling tote is simple but practical! The tote features a large compartment and a zip top and a small zip pocket inside for keys, phone, or other essentials. It can be hand carried or be used as a sling with its detachable shoulder strap. It is the perfect piece for conventions or travel.

COLOR: Grey, Maroon, Navy

AS LOW AS \$ 9.65 (R)