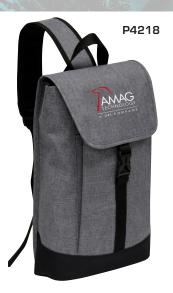

# **P4218 ELEMENT SLING BAG**

This sleek, compact sling is big enough to carry all your personal items for day trips. You can carry it over either shoulder or sling it over to carry it in the front while walking through crowds. The single strap can be attached to the right or left side for maximum comfort. Features include a padded tablet sleeve and a zip pocket inside the main compartment. The front has an open pocket with a pen loop organizer inside. Made of heathered poly canvas. COLOR: Grey

**AS LOW AS \$ 13.96 (R)** 