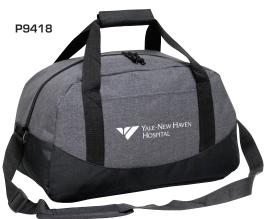

# **P9418 KNIGHT SPORT DUFFLE**

Made of modern 600D heather polycanvas, this duffle mixes simplicity and style. Featuring a zippered main compartment and a front open pocket this duffle is a perfect gym bag or weekender.

COLOR: Grey, Maroon, Navy

**AS LOW AS \$ 9.65 (R)** 